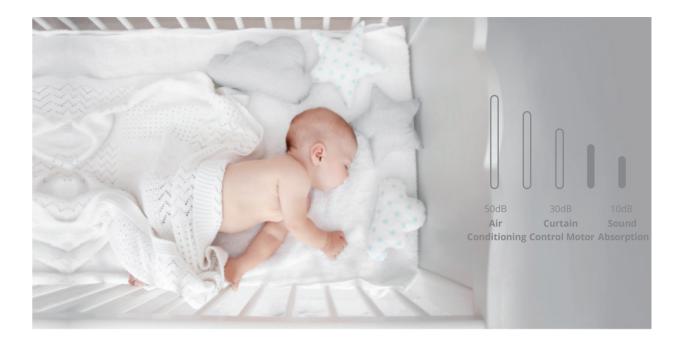

#### Super quiet

The sound made by the curtain motor is lower than 35dB. It won't disturb your sleeping baby.

Shading