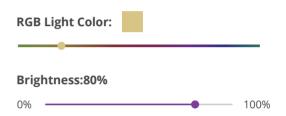

#### **Brightness**

Apart from turning ON/OFF the lights, you can adjust the brightness as well with HDL. The interface on our wall panel or mobile app shows you the brightness in percentage. Drag the slider on the interface and you will get the exact light for your ongoing activity.

#### Colors

HDL offers you full control of light colors. Whether you are having a romantic dinner or a cheerful party, you can always easily set the perfect lighting effect with colors.