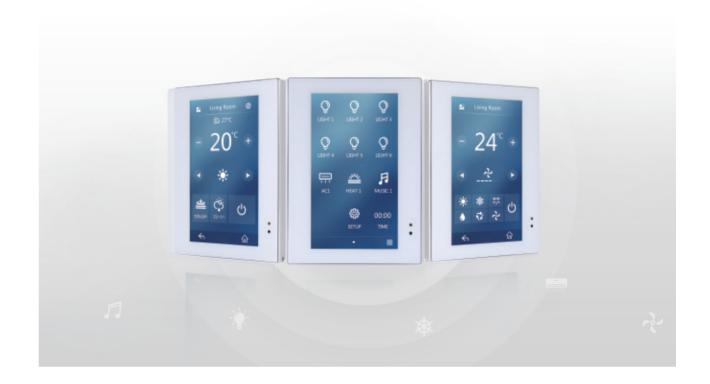

#### **S10**

S10 is a touch panel equipped with a 10.1-inch 800 x 1280P HD display and a dedicated user interface. With the excellent industrial design and UI, a panel of such size will just make your building more beautiful apart from its tech features.

- 10.1-inch 800X1280P display
- Built-in real-time clock (RTC)
- Built-in proximity sensor, temperature sensor
- Power supply: DC 9 ~ 25V
- Available for: IP buspro

#### **S57**

S57 is a multifunctional touch-control panel with a 5.7-inch display. It is equipped with high performance CPU and uses WallApp as the default user interface. You can easily control every device connected to the smart system just by flipping your fingers on the screen.

- 5.7-inch 1280 x 640P display with 18:9 aspect ratio
- Built-in proximity sensor, brightness sensor
- Built-in microphone and speaker
- Power supply: DC 24V or PoE
- Available for: \* WIFI IP

Smart panels