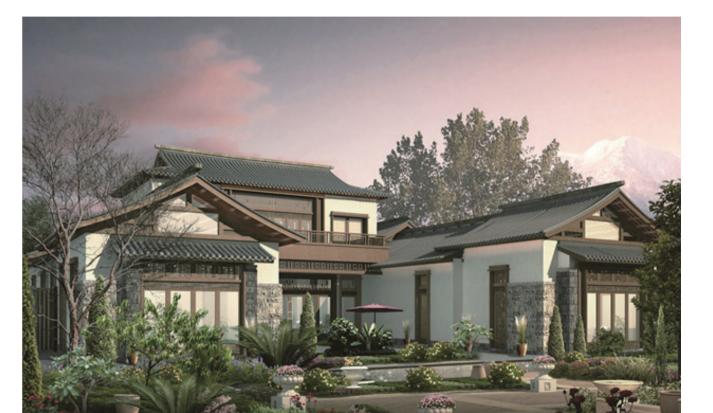

## Tianlu St. Regis Holiday Villa, Lijiang, China

This villa adopted the HDL KNX intelligent control system, which can be connected to the conventional electrical devices and appliances of the villa, such as lights, air conditioners, curtains and so on. With the logic settings and sensors, the system can perform many functions automatically to satisfy the actual needs of this villa.