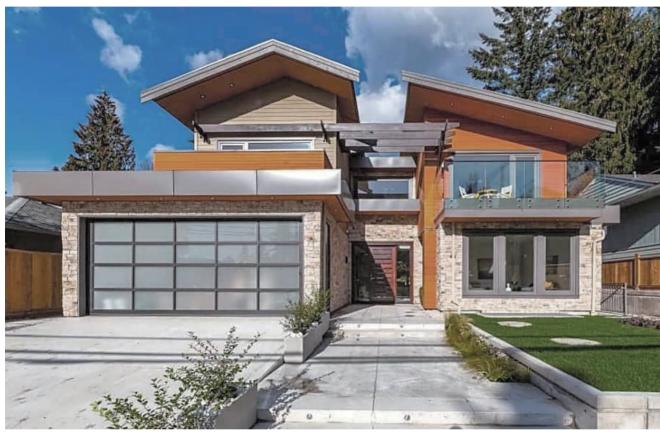

## A 3-floor house, Vancouver

HDL®

This is a 3-floor house in the north of Vancouver, Canada. HDL engineers designed a smart home solution for the owner covering lighting, shading, HVAC, irrigating, safety, security and background music.