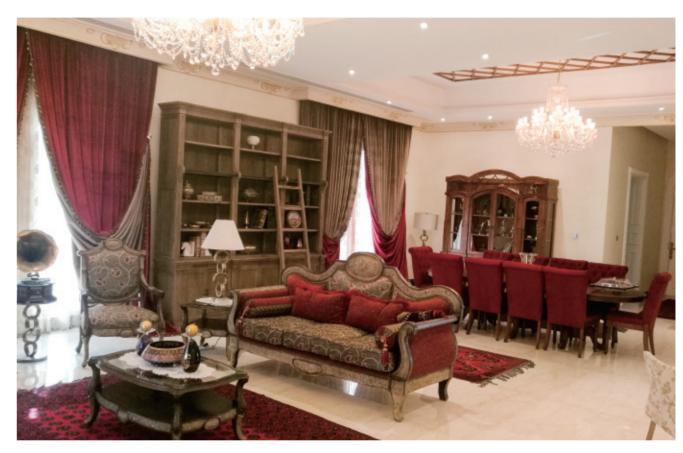

### A 3-Floor Villa in Dubai

HDL Buspro intelligent control system was installed in this villa for lighting control and climate control. Its 5 bedrooms, dining room, living room, office, meeting room, lobby, kitchen, gym and garden were all covered with HDL Buspro.