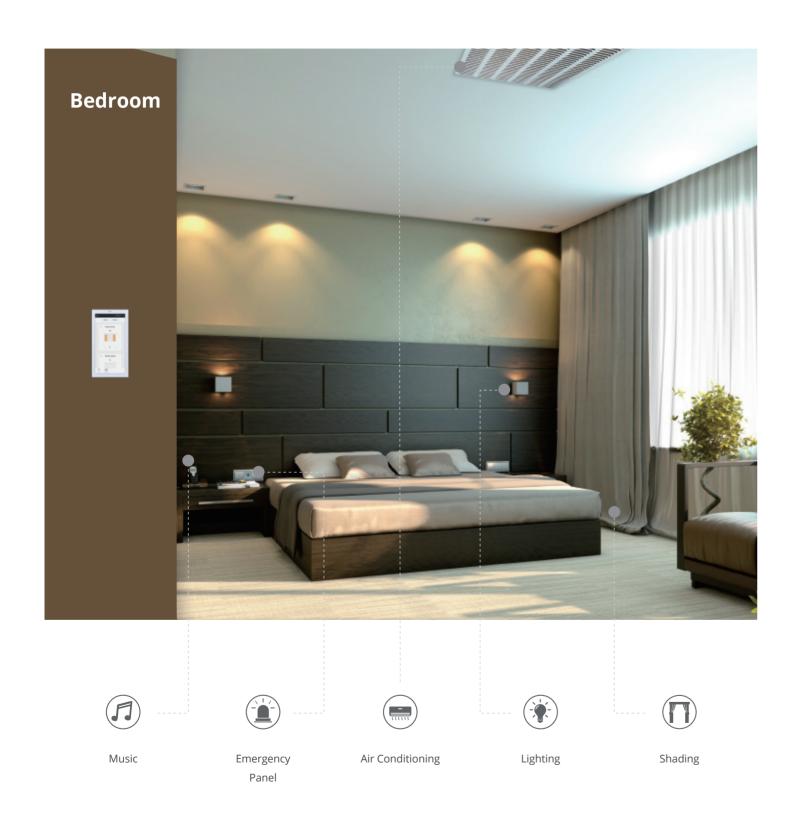

### 11:00 p.m. Go to bed

When the kid falls asleep, select the "Reading Mode" and the reading lamp is on. Read a few pages of your favorite book. Press the "Good Night" button when you feel tired. The lights gradually dim down to dark, the air-conditioner switch to Sleep Mode, and the system enables the "Night Security" mode. You start the sweet dream under such cozy ambience.

Shading

Climate Control

Music

Scene control

**Safety and Security** 

Automatic control

When smoke is detected, the system will trigger alarms in the house. Meanwhile, notifications will be pushed to your phone.