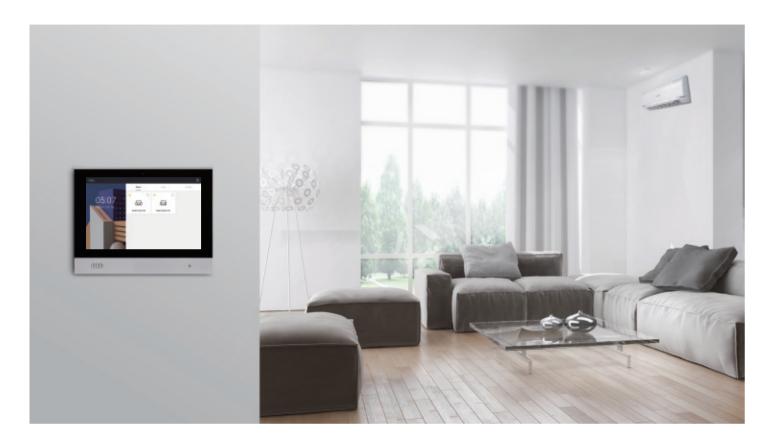

## Complete and integrated smart home experience

HDL connects your lights, curtains, air-conditioners and other devices into the system, and allows you to control them on a mobile phone, tablet or wall panel. For example, you can turn off the lights with a phone on the way to work. With the settings of sensors and logic conditions, the system can also run the tasks automatically. We offer you smart home solutions that are able to integrate various functions and cover every area of your home.

buspro + buspro

Mixed Application of Wired and Wireless Systems

Being smart means your home somehow knows what you need and takes care of you. When you arrive home in the day time, it opens the curtains for you. But when you come back in the evening, it will turn on the lights for you. It ensures that every time you are walking into a properly lit room.