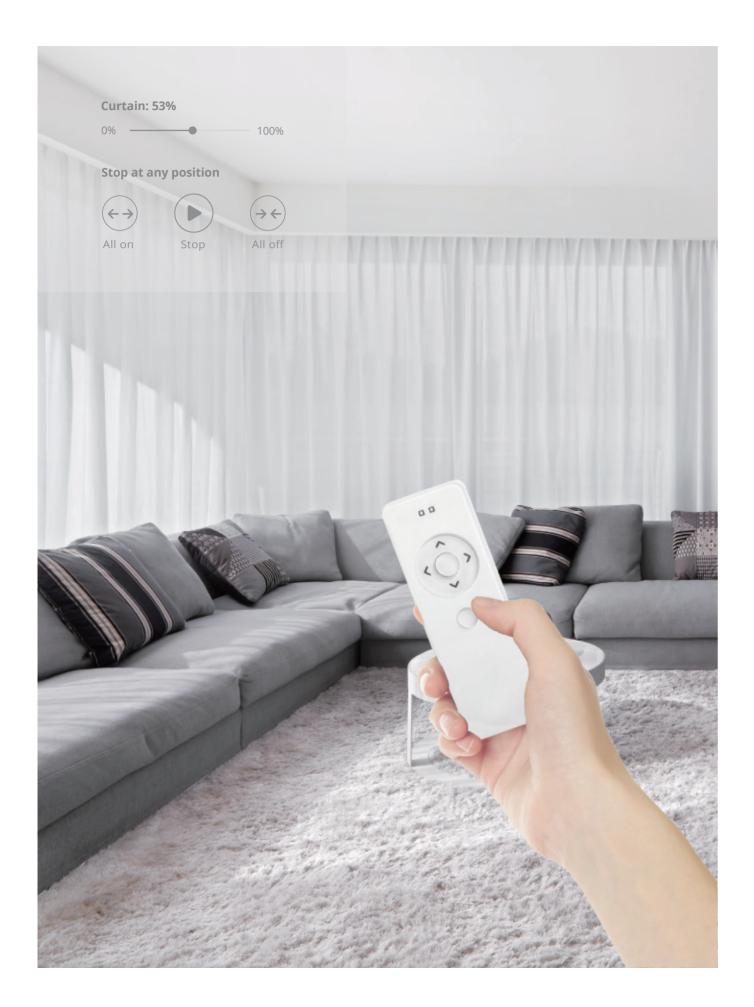

#### **Curtains or blinds**

HDL smart home system is able to control curtains and blinds. You can always find the right solution for your windows.

#### Stop at any position

In the home automated with HDL, your curtains don't have to be fully open or closed, they can be stopped at any position to let in perfect amount of light.

#### Brightness: 53%

100%

RGB Light Color:

#### Curtain: 0%

**—** 100%

RGB Light Color: