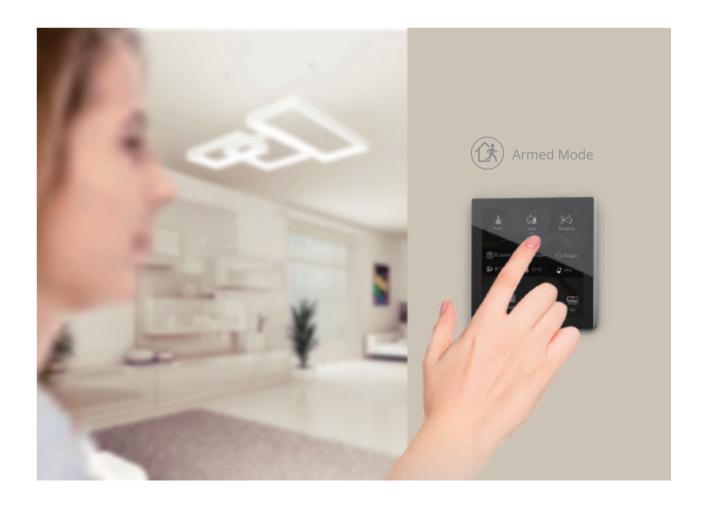

#### **Intruder detection**

You can enable the "Armed" mode to protect your home from intruders. When your doors or windows are opened without permission, your HDL smart home will scare away the intruder by alarms, turning on lights or other devices. You will be notified via your phone so that you can take any actions needed.