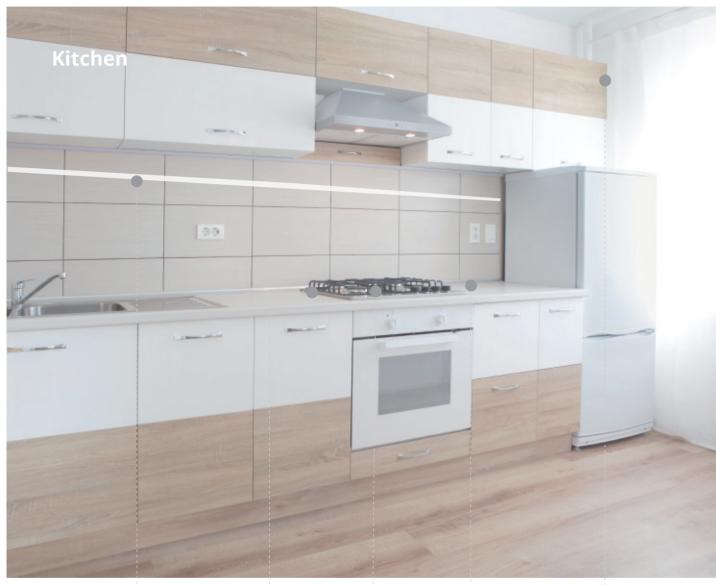

Shading

Climate Control

Music

Scene control

**Safety and Security** 

Automatic control

When smoke is detected, the system will trigger alarms in the house. Meanwhile, notifications will be pushed to your phone.

## Save energy by automating climate control

If your windows are left open for a certain period, say 60 seconds, your HDL smart home can automatically shut down the air conditioning or heating systems to avoid wasting energy. In the meantime, you will be notified on your phone.