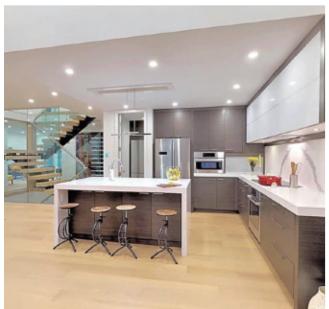

## A 3-floor house, Vancouver

HDL®

This is a 3-floor house in the north of Vancouver, Canada. HDL engineers designed a smart home solution for the owner covering lighting, shading, HVAC, irrigating, safety, security and background music.