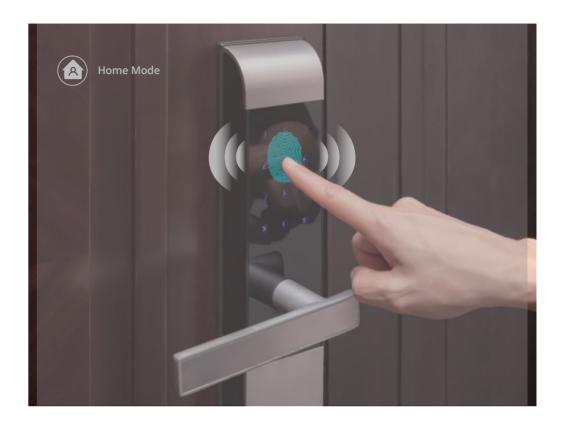

## 6:00 p.m. Back home

Pick up your kid from school and drive back home. The garage door automatically opens. The lights in the garage and along the doorway are also turned by the system. You unlock the front door with your fingerprint. A personalized Back Home mode is triggered as the Armed mode is disabled. You happily watch your kid run into this comfortable home.

You can select a Scene on a wall panel, mobile phone or the door lock with your fingerprints. What's more, different finger prints can be linked to different Scenes.

Dinner Mode Party Mode Romantic Mode TV Mode Sleep Mode Home Mode More...