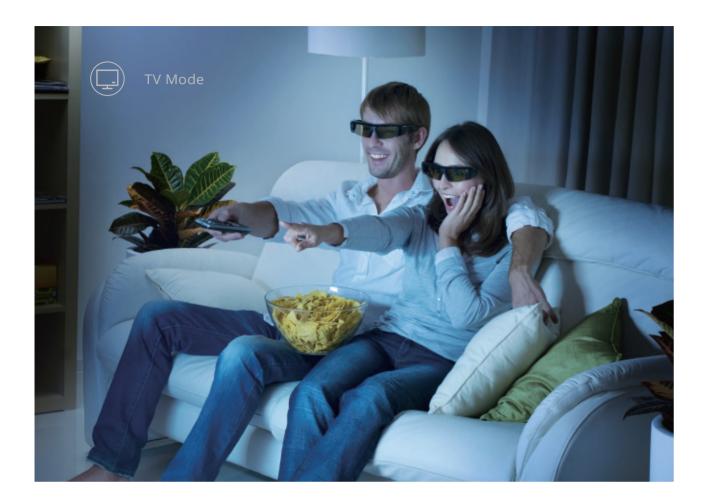

### 9:00 p.m. Recreation

There are various ways to spend the time at home. You may have fun with your family, or invite some friends over for a get-together. Regardless what activities are undergoing at home, you just need to press one button to set everything into the right ambience: Meeting Mode, Dinner Mode, Party Mode, TV Mode, Movie Mode, etc.