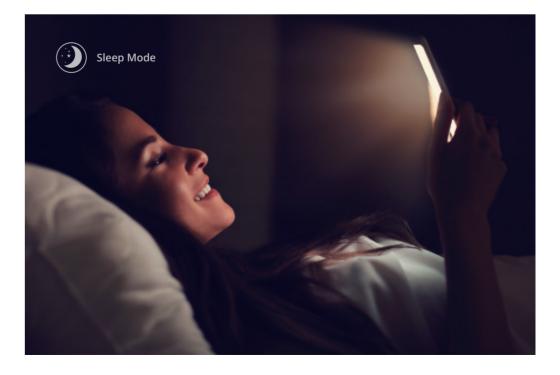

### 11:00 p.m. Go to bed

When the kid falls asleep, select the "Reading Mode" and the reading lamp is on. Read a few pages of your favorite book. Press the "Good Night" button when you feel tired. The lights gradually dim down to dark, the air-conditioner switch to Sleep Mode, and the system enables the "Night Security" mode. You start the sweet dream under such cozy ambience.