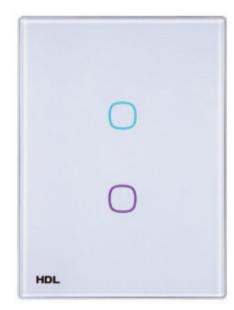

#### iTouch

iTouch is always a great option if you are looking for a beautiful keypad of minimal design. Its body is enclosed by a fine aluminum frame, while the face is a piece of glass with touch buttons. It perfectly matches any interior decoration.

Available for(EU)

Available for(US)

• 2 Buttons

- 2 Buttons
- 4 Buttons
- 4 Buttons
- 6 Buttons

- Touch button with RGB backlight
- Aluminum frame
- Supports online upgrade
- Power supply: DC 24V
- Dimensions: 86 x 86 mm (EU), 86 x 116.5 mm (US)

Available for: DUSPTO KNX buspro WIRELESS

Available in two colors: Black White

Smart panels 63-64