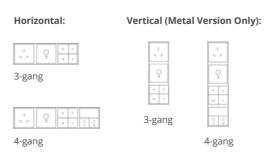

#### Tile

The basic unit of Tile is a keypad or socket panel in EU standard. You can use just one unit if it meets your requirement, or combine multiple units to serve more functions in a specific area. Tile series comes with two versions of different materials: metal and plastic. Each one is able to give you a sense of premium quality, either with the refined sandblasting finishes on the metal one or the skin-like touch feeling on the plastic one.

- Supports various types of control targets
- Flexible combinations for required functions
- RGB icon backlight
- Customizable button icons
- Users are allowed to set the colors of icon backlight
- Available in two materials Plastic:86×86×11(mm) Metal:90×90×11(mm)