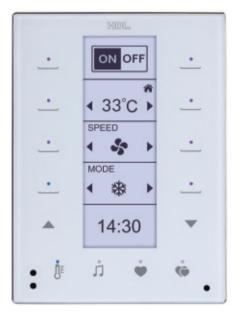

## **Climate Control**

Music

Scene control

Safety and Security

Automatic control

HDL smart home can automatically run the air-conditioning, heating and ventilation system. It keeps the ambience healthy and comfortable for your family. It also gives you intuitive and convenient ways to do it manually. For example, you can set your AC temperature with a mobile phone, or simply touch the wall panel right beside you.

## Save energy by automating climate control

If your windows are left open for a certain period, say 60 seconds, your HDL smart home can automatically shut down the air conditioning or heating systems to avoid wasting energy. In the meantime, you will be notified on your phone.