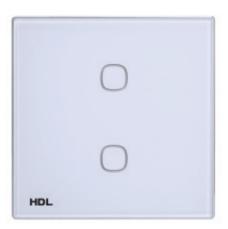

#### iTouch

iTouch is always a great option if you are looking for a beautiful keypad of minimal design. Its body is enclosed by a fine aluminum frame, while the face is a piece of glass with touch buttons. It perfectly matches any interior decoration.

Available for(EU)

Available for(US)

• 2 Buttons

- 2 Buttons
- 4 Buttons
- 4 Buttons
- 6 Buttons

- Touch button with RGB backlight
- Aluminum frame
- Supports online upgrade
- Power supply: DC 24V
- Dimensions: 86 x 86 mm (EU), 86 x 116.5 mm (US)