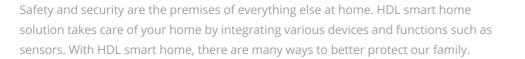

#### **Intruder detection**

You can enable the "Armed" mode to protect your home from intruders. When your doors or windows are opened without permission, your HDL smart home will scare away the intruder by alarms, turning on lights or other devices. You will be notified via your phone so that you can take any actions needed.