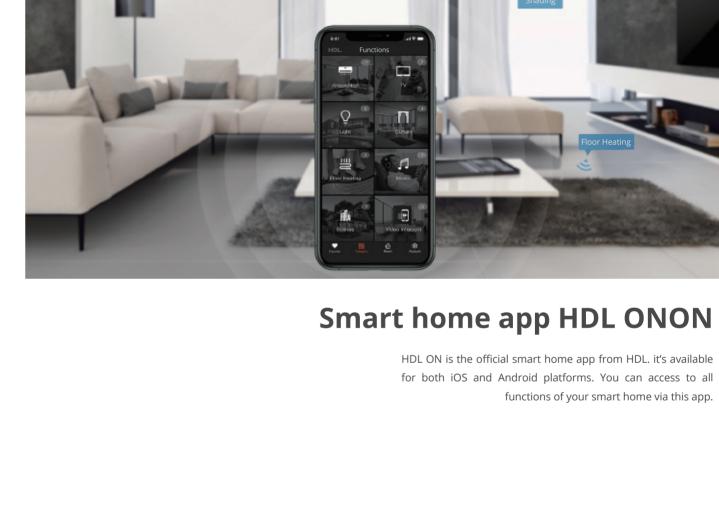

## Complete and integrated smart home experience

HDL connects your lights, curtains, air-conditioners and other devices into the system, and allows you to control them on a mobile phone, tablet or wall panel. For example, you can turn off the lights with a phone on the way to work. With the settings of sensors and logic conditions, the system can also run the tasks automatically. We offer you smart home solutions that are able to integrate various functions and cover every area of your home.

#### **Brightness**

Apart from turning ON/OFF the lights, you can adjust the brightness as well with HDL. The interface on our wall panel or mobile app shows you the brightness in percentage. Drag the slider on the interface and you will get the exact light for your ongoing activity.