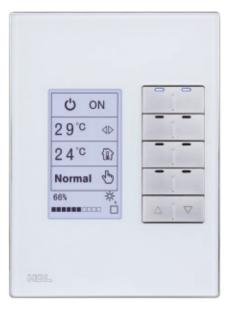

### **Granite Display**

- Built-in proximity sensor
- Built-in temperature and humidity sensor
- Adjustable screen backlight brightness
- Colors: Space Gray
   Arctic Silver
- 4-inch 720 x 720P HD touch display
- Available for: buspro knx

#### **Granite**

Granite is a push-button panel with premium metal finish. The RGB indicators, icons and the firm button feedback all together make your control comfortable and intuitive.