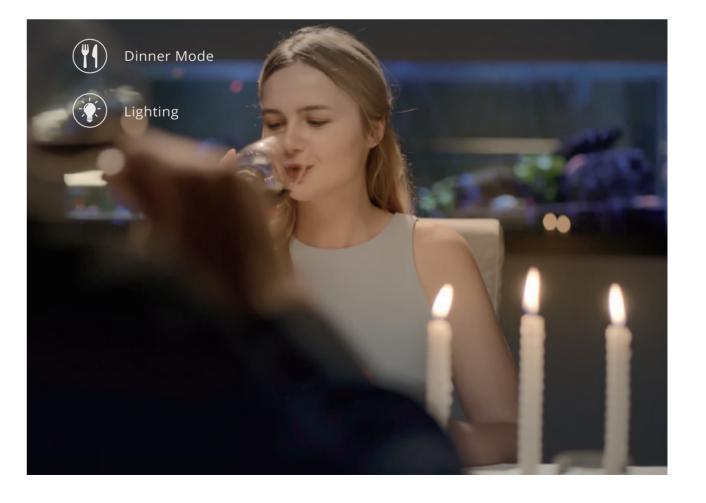

## 7:00 p.m. Dinner

Prepare a big dinner under the pleasant background music. Select the Dinner Mode. Then the light over the table turns soft and warm as the curtains automatically close. Sit down with your loved ones to enjoy the delicious food with cheerful chats.