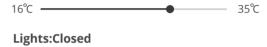

#### 8:00 a.m. Go to work

Ready to go? Press the "Away" button on the smart panel, your garage door will open while the system is shutting down the air-conditioner and other devices.

The entire home will be on "Armed" mode. You just go to work in a peaceful mind and won't be bothered by any concerns.