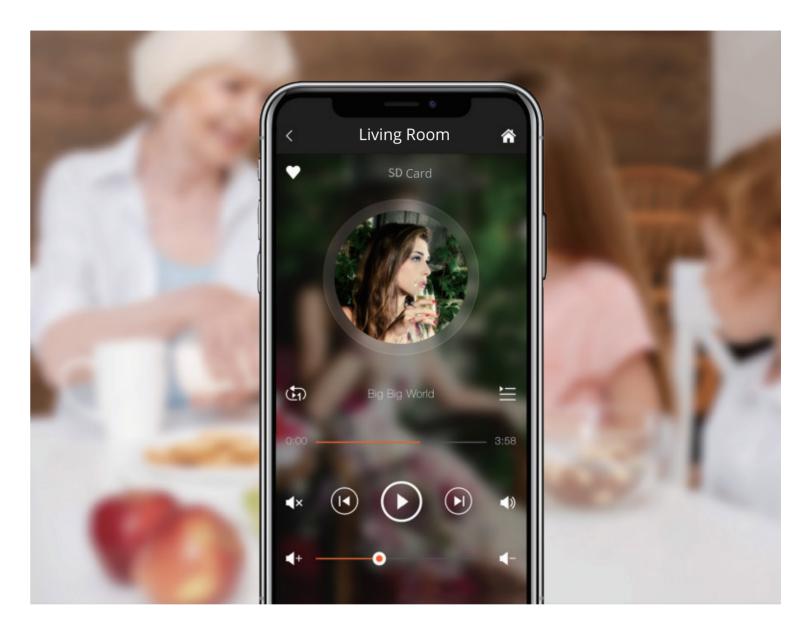

## Music

Scene control

Safety and Security

Automatic control

Your background music can also link with Scenes. For example, Dinner Mode can go with a piece soft music while controlling the lights over dining room.

## **Scene control**

Safety and Security

Automatic control

Scene control provides great convenience to control multiple devices. Just one button away to set the perfect ambience for your activity. For example, we can create a "Romantic" mode, which when you select it, the system will close curtains, turn on color lights and play soft music.

You can select a Scene on a wall panel, mobile phone or the door lock with your fingerprints. What's more, different finger prints can be linked to different Scenes.

Dinner Mode Party Mode Romantic Mode TV Mode Sleep Mode Home Mode More...