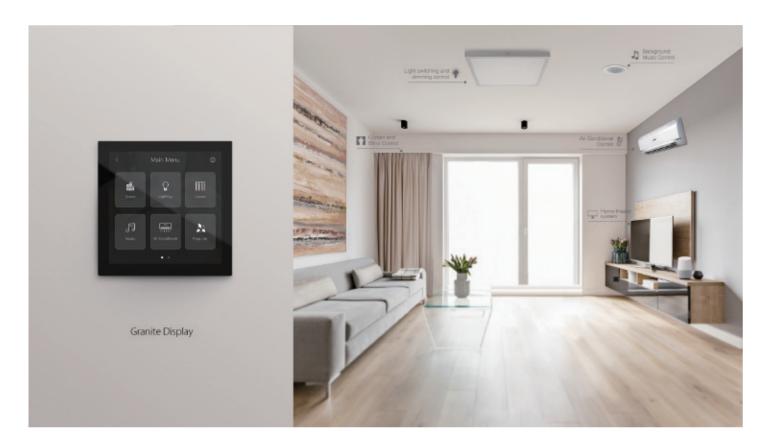

**Granite Display** 

### **Granite Display**

- Built-in proximity sensor
- Built-in temperature and humidity sensor
- Adjustable screen backlight brightness
- Colors: Space Gray
   Arctic Silver
- 4-inch 720 x 720P HD touch display
- Available for: buspro knx