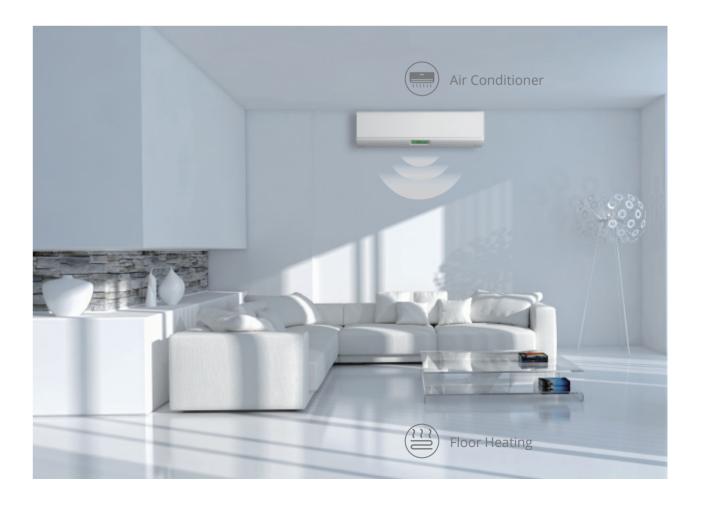

#### **Intruder detection**

You can enable the "Armed" mode to protect your home from intruders. When your doors or windows are opened without permission, your HDL smart home will scare away the intruder by alarms, turning on lights or other devices. You will be notified via your phone so that you can take any actions needed.