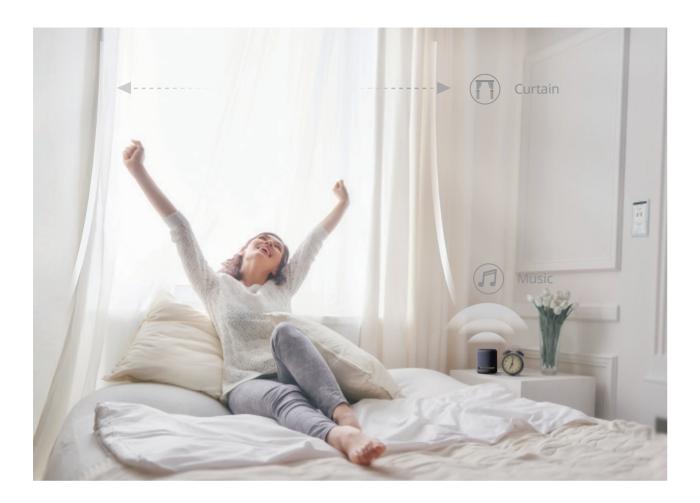

## 7:00 a.m. Get up

The beautiful music sounds out in air as the curtains slowly open. The sunshine spreads on your bed and wakes you up...Welcome to a brand-new day.