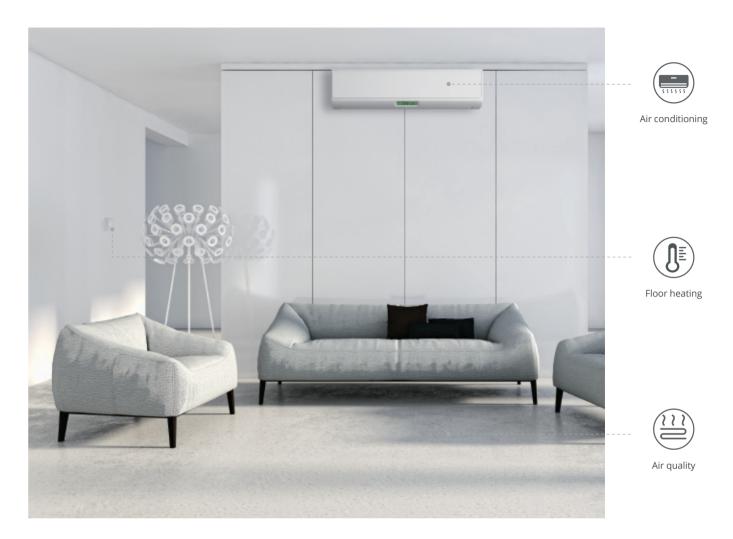

## **Climate Control**

Music

Scene control

Safety and Security

Automatic control

HDL smart home can automatically run the air-conditioning, heating and ventilation system. It keeps the ambience healthy and comfortable for your family. It also gives you intuitive and convenient ways to do it manually. For example, you can set your AC temperature with a mobile phone, or simply touch the wall panel right beside you.

## Save energy by automating climate control

If your windows are left open for a certain period, say 60 seconds, your HDL smart home can automatically shut down the air conditioning or heating systems to avoid wasting energy. In the meantime, you will be notified on your phone.