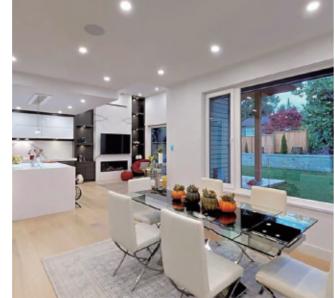

## A 3-floor house, Vancouver

HDL®

This is a 3-floor house in the north of Vancouver, Canada. HDL engineers designed a smart home solution for the owner covering lighting, shading, HVAC, irrigating, safety, security and background music.