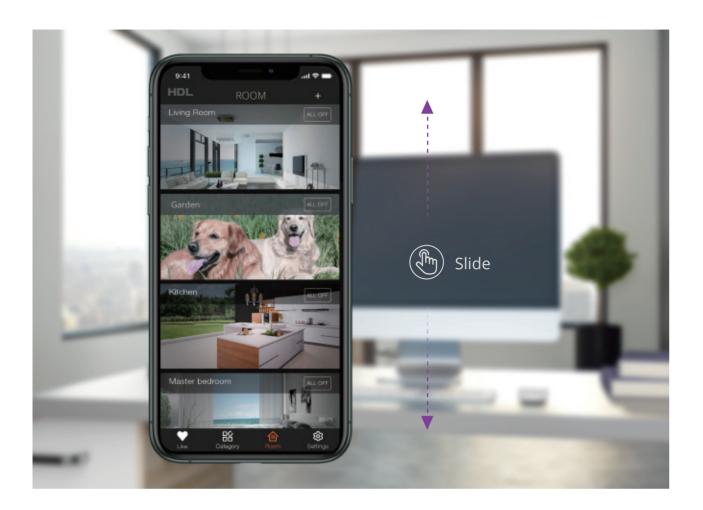

## 10:00 a.m. Check up on your home during a break

It's time for a break. Open the HDL smart home app on your phone and see if everything is good at home. Seeing your cute puppy is enjoying the sunshine in the garden, you forget about work pressure and feel relieved.