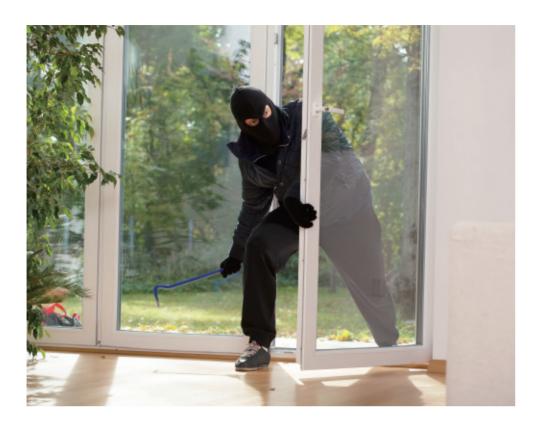

#### **Intruder detection**

You can enable the "Armed" mode to protect your home from intruders. When your doors or windows are opened without permission, your HDL smart home will scare away the intruder by alarms, turning on lights or other devices. You will be notified via your phone so that you can take any actions needed.

#### **Security cameras**

Wherever you are, you can always learn about the situation of your home by viewing video images on your phone.