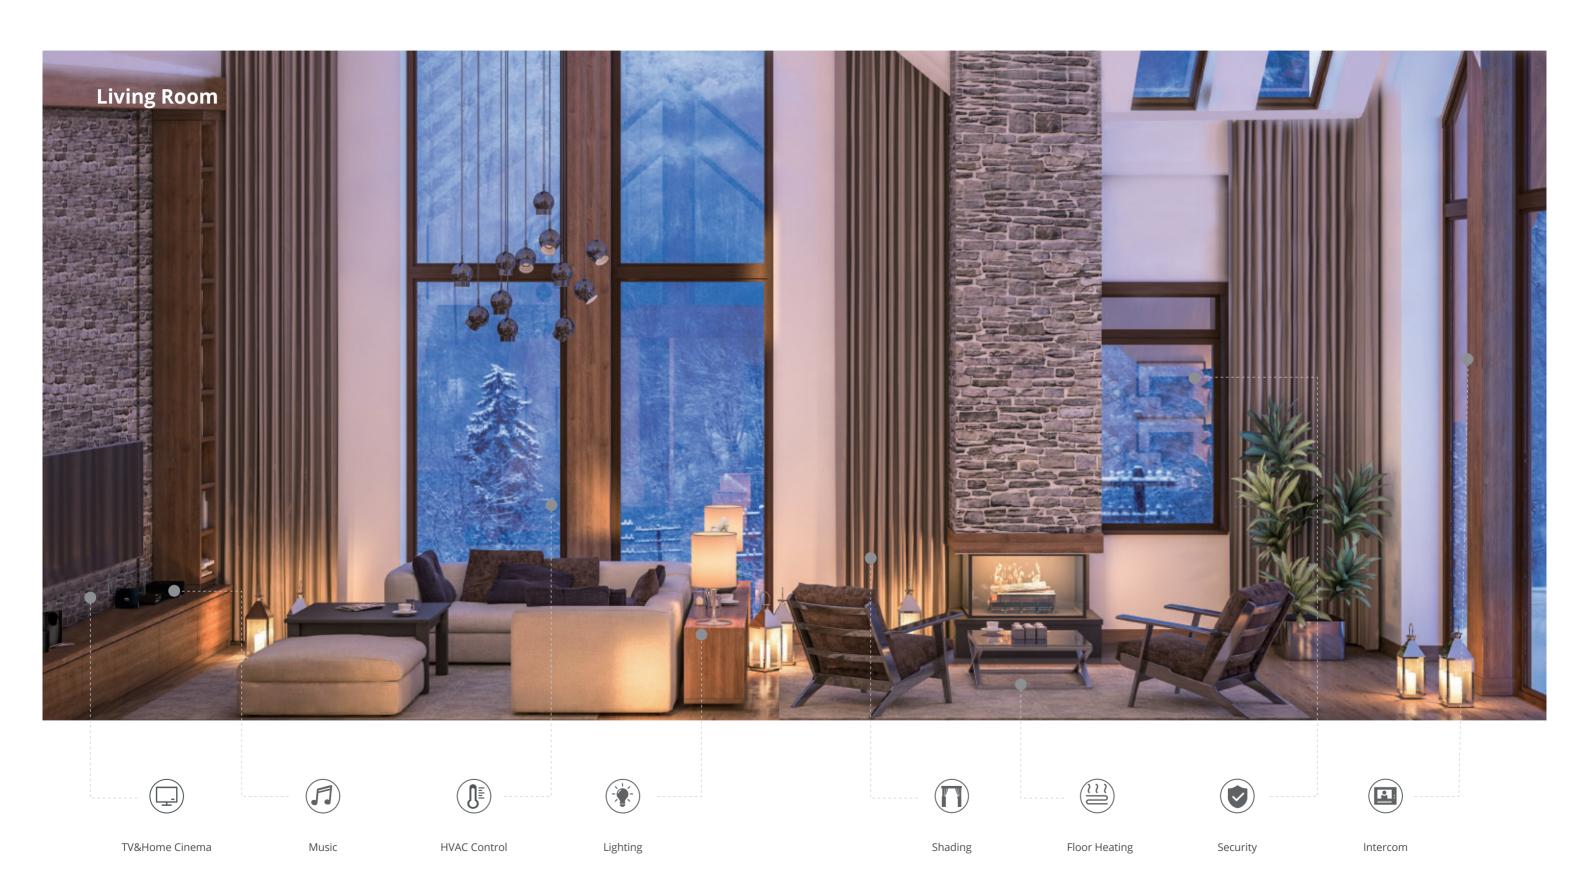

## **Climate Control**

Music

Scene control

Safety and Security

Automatic control

HDL smart home can automatically run the air-conditioning, heating and ventilation system. It keeps the ambience healthy and comfortable for your family. It also gives you intuitive and convenient ways to do it manually. For example, you can set your AC temperature with a mobile phone, or simply touch the wall panel right beside you.

## Music

Scene control

Safety and Security

Automatic control

Your background music can also link with Scenes. For example, Dinner Mode can go with a piece soft music while controlling the lights over dining room.

## **Scene control**

Safety and Security

Automatic control

Scene control provides great convenience to control multiple devices. Just one button away to set the perfect ambience for your activity. For example, we can create a "Romantic" mode, which when you select it, the system will close curtains, turn on color lights and play soft music.

Shading

Climate Control

Music

Scene control

**Safety and Security** 

Automatic control

When smoke is detected, the system will trigger alarms in the house. Meanwhile, notifications will be pushed to your phone.