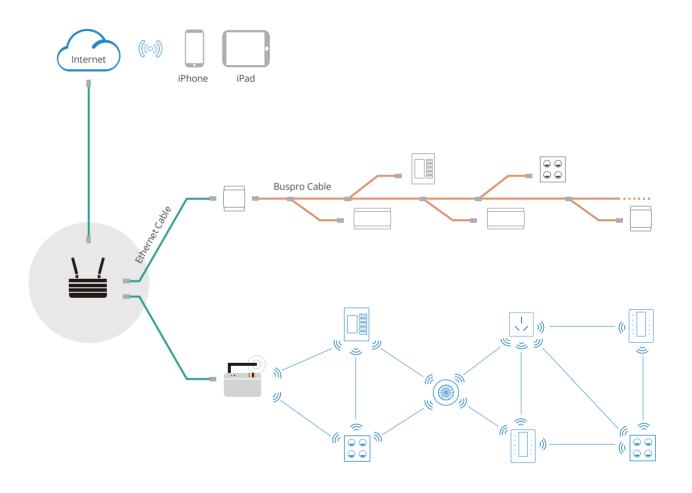

buspro + buspro

Mixed Application of Wired and Wireless Systems

Being smart means your home somehow knows what you need and takes care of you. When you arrive home in the day time, it opens the curtains for you. But when you come back in the evening, it will turn on the lights for you. It ensures that every time you are walking into a properly lit room.

We have both wired and wireless solutions. Tell us what you need. We will design personalized solutions right for you. You can choose what rooms to automate and what functions to implement. It's that simple.

Buspro, based on RS485, is distributed system that able to connect with various devices and appliances such as lighting devices, air-conditioners, motorized curtains, etc. It allows users to control or manage their home with a smart phone, tablet or wall-mounted smart panels. With sensors and logic settings, automatic control is also available. Smart home solutions are designed with Buspro to meet different requirements.