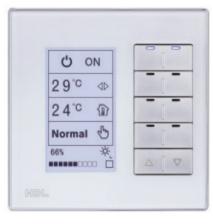

#### **S57**

S57 is a multifunctional touch-control panel with a 5.7-inch display. It is equipped with high performance CPU and uses WallApp as the default user interface. You can easily control every device connected to the smart system just by flipping your fingers on the screen.

- 5.7-inch 1280 x 640P display with 18:9 aspect ratio
- Built-in proximity sensor, brightness sensor
- Built-in microphone and speaker
- Power supply: DC 24V or PoE
- Available for: \* WIFI IP

Smart panels