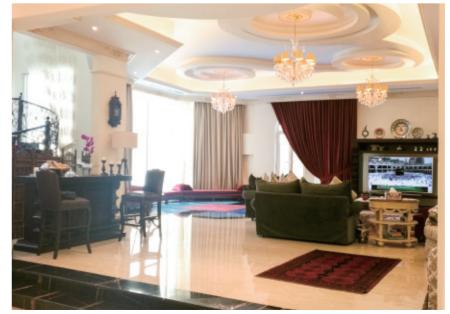

### A 3-Floor Villa in Dubai

HDL Buspro intelligent control system was installed in this villa for lighting control and climate control. Its 5 bedrooms, dining room, living room, office, meeting room, lobby, kitchen, gym and garden were all covered with HDL Buspro.