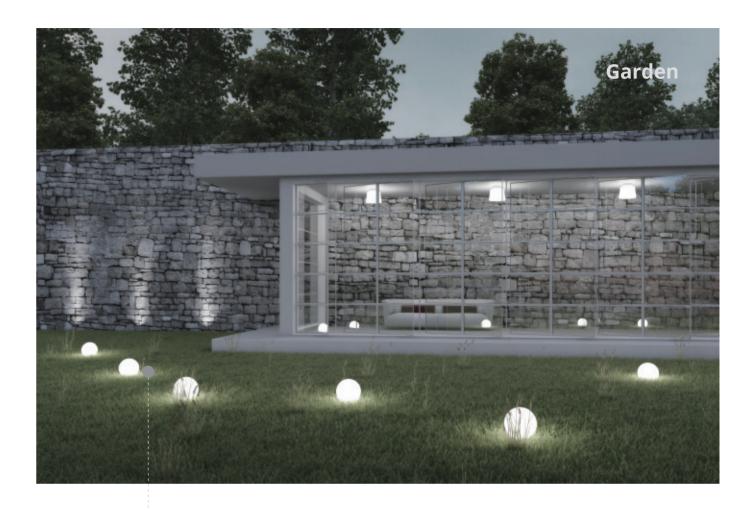

hout permission, your HDL smart home will scare away the intruder by alarms, turning on lights or other devices. You will be notified via your phone so that you can take any actions needed.

#### **Security cameras**

Wherever you are, you can always learn about the situation of your home by viewing video images on your phone.











#### **Scene simulation**

Turn on lights, play music, open and close curtains like someone's at home. Prevent possible intrusion when you are away from home.







Shading



Climate Control



Music



Scene control



Safety and Security



## **Automatic control**









## **Solutions for condo**

## **Solutions for apartments**















Gas Leakage Detection





Control





Emergency Panel



Lighting





Garage Door Control



Lighting





Lighting



Irrigation





## The powerful technology behind the solutions





HDL has provided numerous of smart home projects with products and solutions. Most of the solutions are based on our proprietary technology Buspro, which consists of wall panels, controllers, sensors, software and other components.

Buspro, based on RS485, is distributed system that able to connect with various devices and appliances such as lighting devices, air-conditioners, motorized curtains, etc. It allows users to control or manage their home with a smart phone, tablet or wall-mounted smart panels. With sensors and logic settings, automatic control is also available. Smart home solutions are designed with Buspro to meet different requirements.





Buspro can integrate with Amazon Alexa and Google As