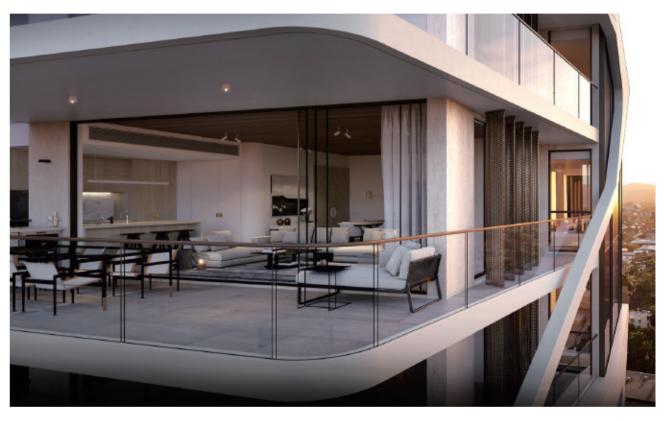

## Complete and integrated smart home experience

HDL connects your lights, curtains, air-conditioners and other devices into the system, and allows you to control them on a mobile phone, tablet or wall panel. For example, you can turn off the lights with a phone on the way to work. With the settings of sensors and logic conditions, the system can also run the tasks automatically. We offer you smart home solutions that are able to integrate various functions and cover every area of your home.

buspro + buspro

Mixed Application of Wired and Wireless Systems

Being smart means your home somehow knows what you need and takes care of you. When you arrive home in the day time, it opens the curtains for you. But when you come back in the evening, it will turn on the lights for you. It ensures that every time you are walking into a properly lit room.

We have both wired and wireless solutions. Tell us what you need. We will design personalized solutions right for you. You can choose what rooms to automate and what functions to implement. It's that simple.