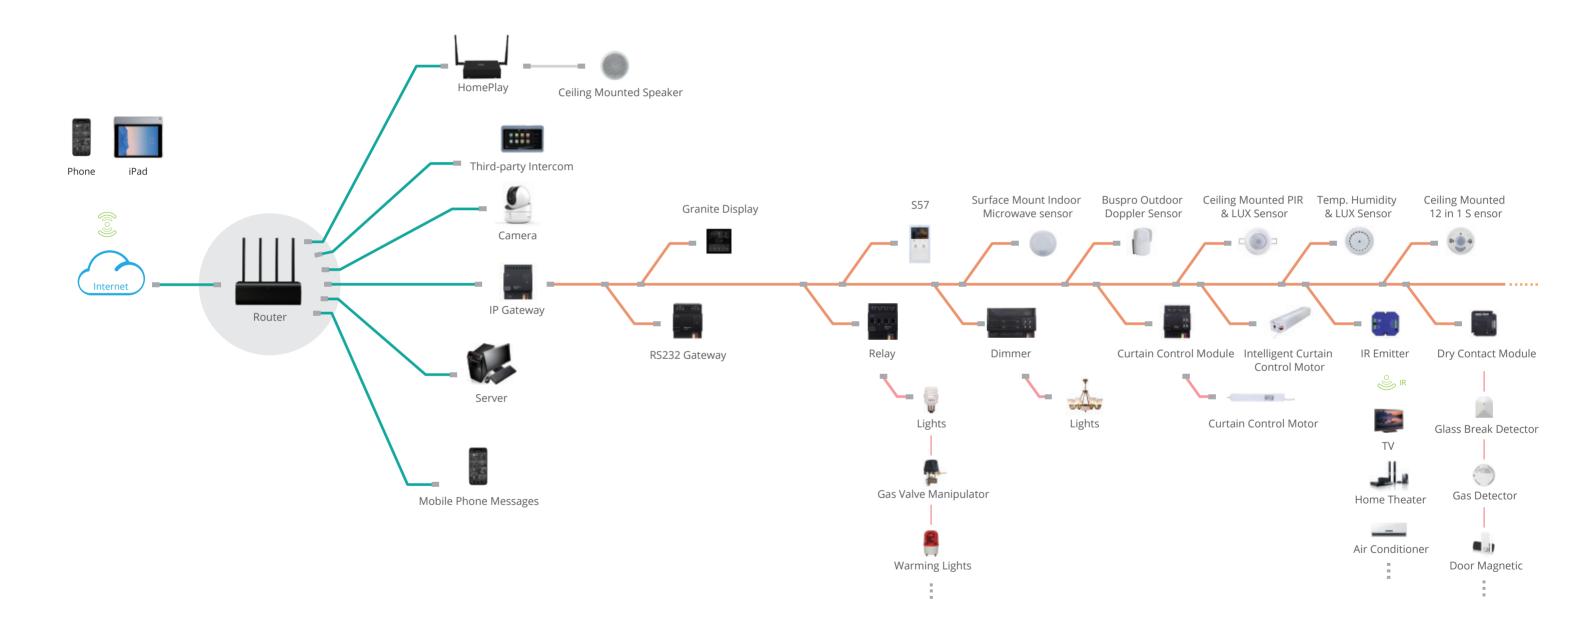

## The powerful technology behind the solutions

HDL has provided numerous of smart home projects with products and solutions. Most of the solutions are based on our proprietary technology Buspro, which consists of wall panels, controllers, sensors, software and other components.

Buspro, based on RS485, is distributed system that able to connect with various devices and appliances such as lighting devices, air-conditioners, motorized curtains, etc. It allows users to control or manage their home with a smart phone, tablet or wall-mounted smart panels. With sensors and logic settings, automatic control is also available. Smart home solutions are designed with Buspro to meet different requirements.

Buspro can integrate with Amazon Alexa and Google Assistant. Add HDL Smart Home to your Skills and control your home by speaking.

Smart panels 53-54

HDL®

Smart panels 55-5