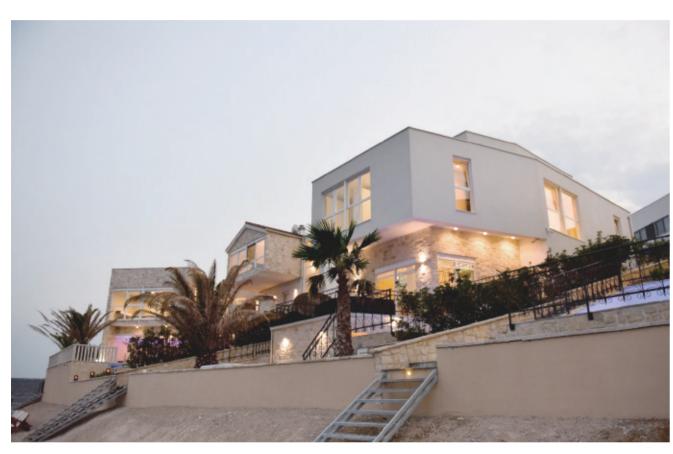

## Seaside Holiday Villa in Croatia

HDL Buspro system was installed in this seaside villa. All the lights, blinds, air-conditioners and security cameras were connected to Buspro. Users can easily control the system by HDL wall panels or their mobile phones.