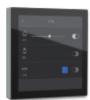

#### Brightness:10% 0% — Armed Mode: Open Close

Shading

Climate Control

Music

Scene control

Safety and Security

**Automatic control** 