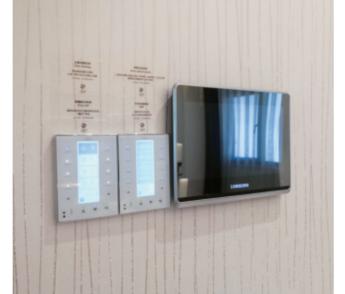

### **Granite Display**

- Built-in proximity sensor
- Built-in temperature and humidity sensor
- Adjustable screen backlight brightness
- Colors: Space Gray
   Arctic Silver
- 4-inch 720 x 720P HD touch display
- Available for: buspro knx

#### **Granite**

Granite is a push-button panel with premium metal finish. The RGB indicators, icons and the firm button feedback all together make your control comfortable and intuitive.