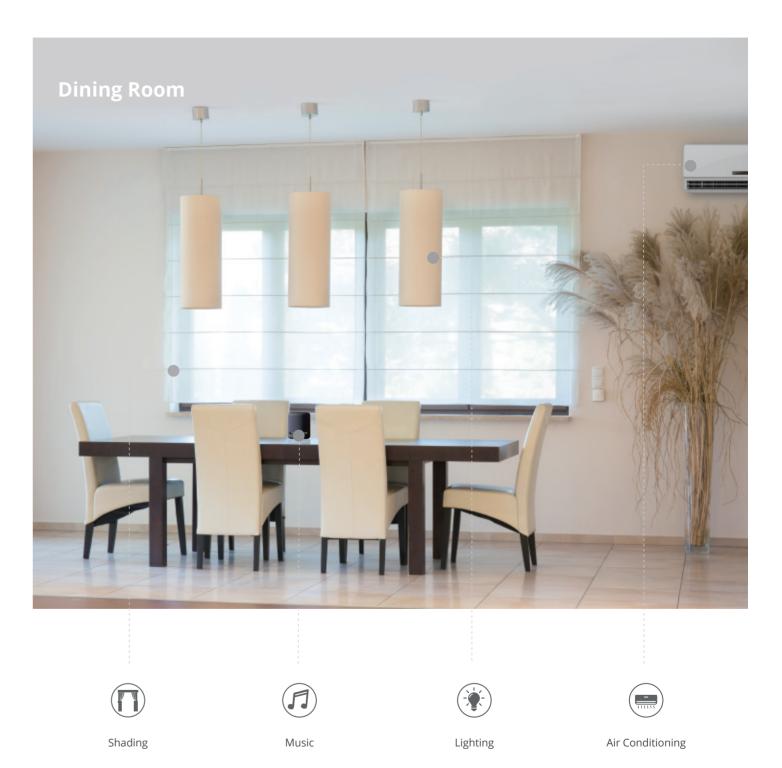

## 7:00 p.m. Dinner

Prepare a big dinner under the pleasant background music. Select the Dinner Mode. Then the light over the table turns soft and warm as the curtains automatically close. Sit down with your loved ones to enjoy the delicious food with cheerful chats.

## **Climate Control**

Music

Scene control

Safety and Security

Automatic control

HDL smart home can automatically run the air-conditioning, heating and ventilation system. It keeps the ambience healthy and comfortable for your family. It also gives you intuitive and convenient ways to do it manually. For example, you can set your AC temperature with a mobile phone, or simply touch the wall panel right beside you.