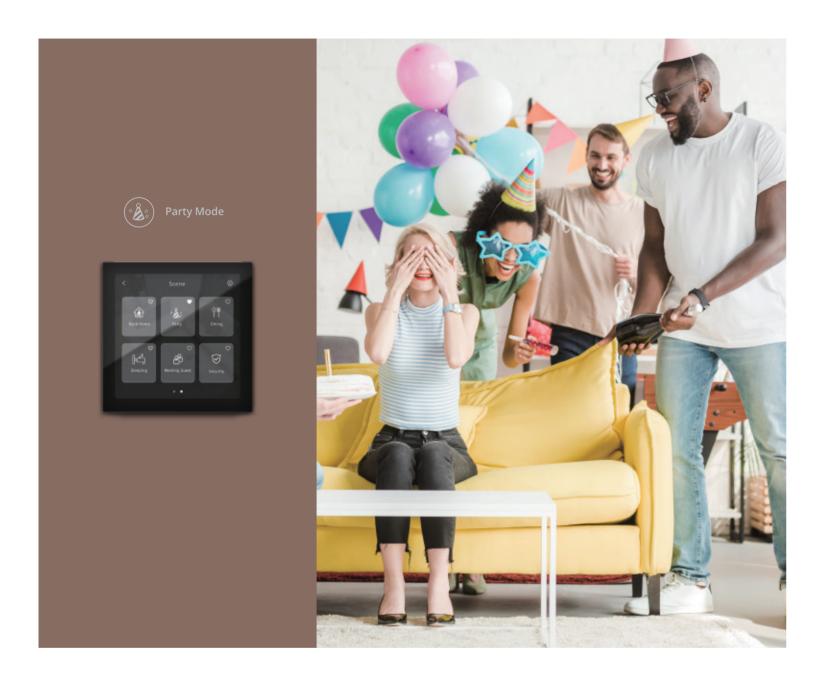

### 9:00 p.m. Recreation

There are various ways to spend the time at home. You may have fun with your family, or invite some friends over for a get-together. Regardless what activities are undergoing at home, you just need to press one button to set everything into the right ambience: Meeting Mode, Dinner Mode, Party Mode, TV Mode, Movie Mode, etc.

You can select a Scene on a wall panel, mobile phone or the door lock with your fingerprints. What's more, different finger prints can be linked to different Scenes.

Dinner Mode Party Mode Romantic Mode TV Mode Sleep Mode Home Mode More...