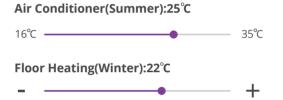

## **Climate Control**

Music

Scene control

Safety and Security

Automatic control

HDL smart home can automatically run the air-conditioning, heating and ventilation system. It keeps the ambience healthy and comfortable for your family. It also gives you intuitive and convenient ways to do it manually. For example, you can set your AC temperature with a mobile phone, or simply touch the wall panel right beside you.

## Save energy by automating climate control

If your windows are left open for a certain period, say 60 seconds, your HDL smart home can automatically shut down the air conditioning or heating systems to avoid wasting energy. In the meantime, you will be notified on your phone.