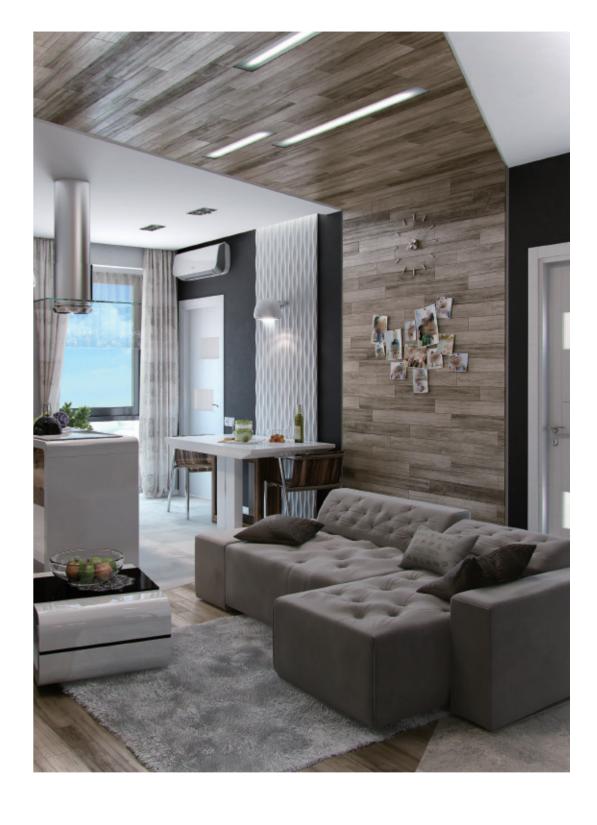

## Complete and integrated smart home experience

HDL connects your lights, curtains, air-conditioners and other devices into the system, and allows you to control them on a mobile phone, tablet or wall panel. For example, you can turn off the lights with a phone on the way to work. With the settings of sensors and logic conditions, the system can also run the tasks automatically. We offer you smart home solutions that are able to integrate various functions and cover every area of your home.

buspro + buspro

Mixed Application of Wired and Wireless Systems

Being smart means your home somehow knows what you need and takes care of you. When you arrive home in the day time, it opens the curtains for you. But when you come back in the evening, it will turn on the lights for you. It ensures that every time you are walking into a properly lit room.