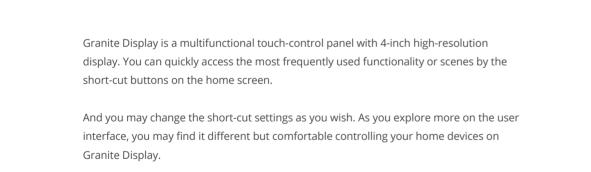

**Granite Display** 

### **Granite Display**

- Built-in proximity sensor
- Built-in temperature and humidity sensor
- Adjustable screen backlight brightness
- Colors: Space Gray
   Arctic Silver
- 4-inch 720 x 720P HD touch display
- Available for: buspro knx