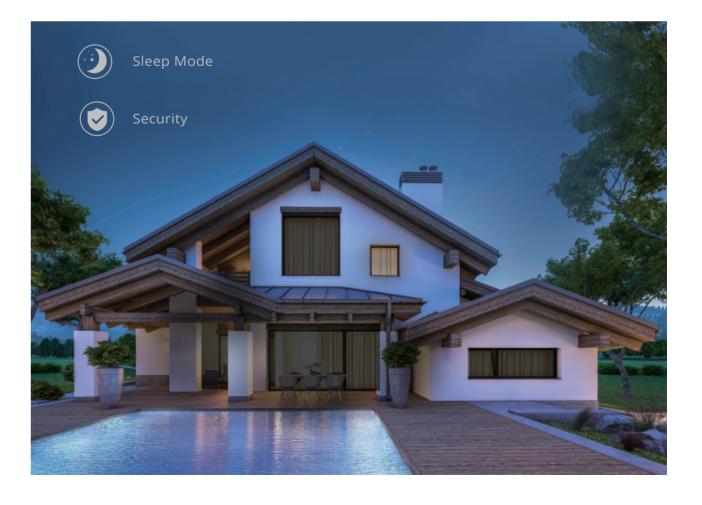

### 11:00 p.m. Go to bed

When the kid falls asleep, select the "Reading Mode" and the reading lamp is on. Read a few pages of your favorite book. Press the "Good Night" button when you feel tired. The lights gradually dim down to dark, the air-conditioner switch to Sleep Mode, and the system enables the "Night Security" mode. You start the sweet dream under such cozy ambience.

#### **Intruder detection**

You can enable the "Armed" mode to protect your home from intruders. When your doors or windows are opened without permission, your HDL smart home will scare away the intruder by alarms, turning on lights or other devices. You will be notified via your phone so that you can take any actions needed.