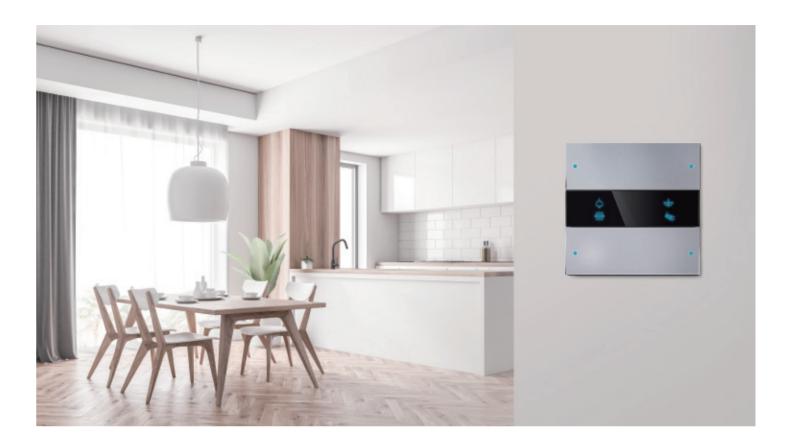

#### **Granite**

Granite is a push-button panel with premium metal finish. The RGB indicators, icons and the firm button feedback all together make your control comfortable and intuitive.

#### Available for:

- 4 Buttons Smart Panel (EU)
- 6 Buttons Smart Panel (US)

- Natural and comfortable push feedback
- Endures at least 100,000 times of pushes
- Power supply: DC 24V
- Color: Arctic silver space gray rose gold rose gold
- Dimensions: 86 x 86 mm (EU), 86 x 116.5 mm (US)
- Available for: buspro KNX