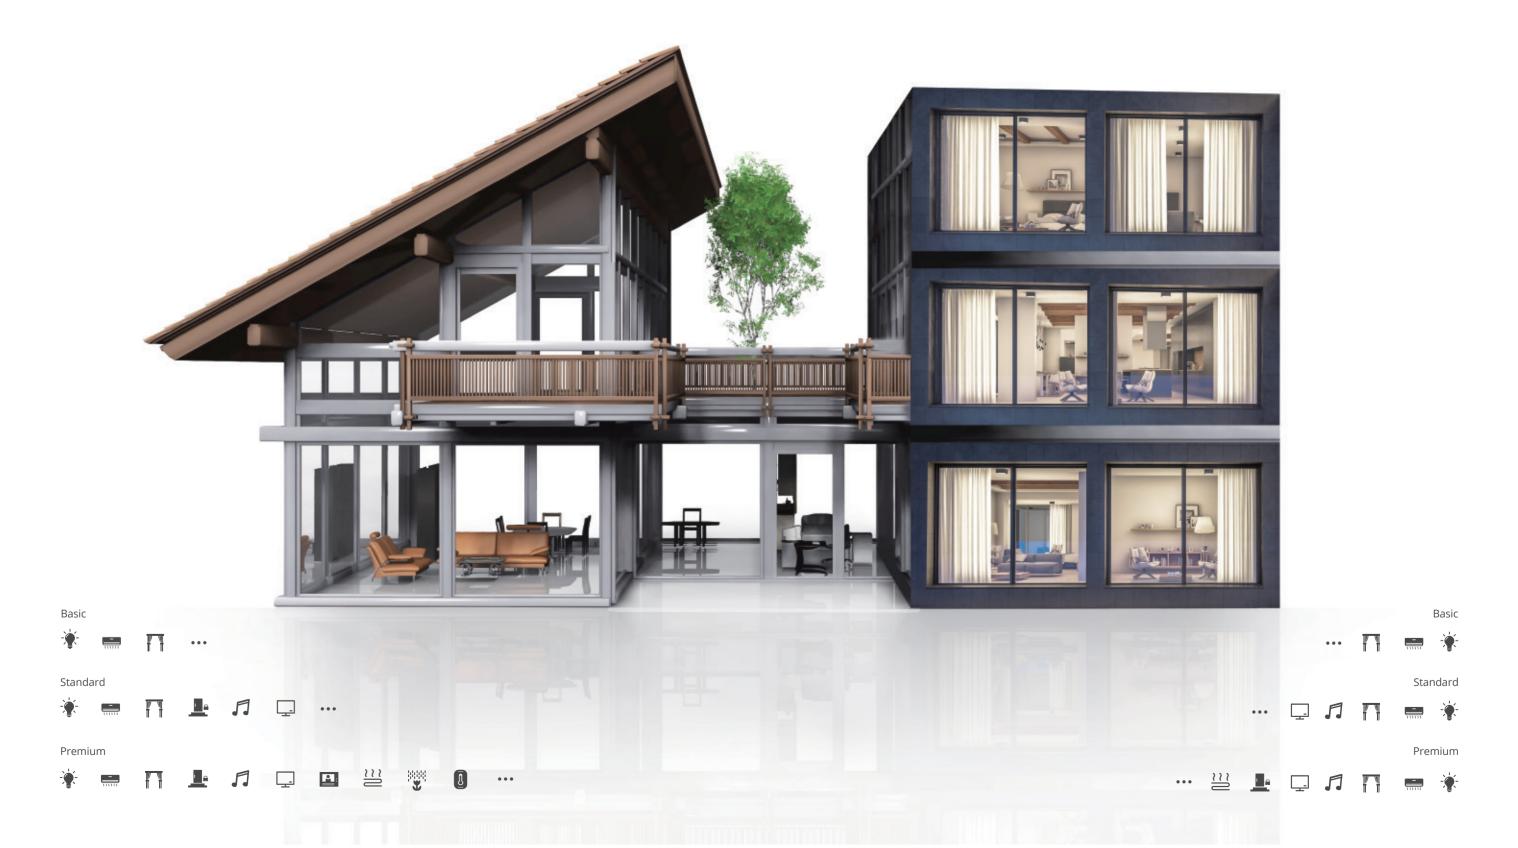

## Complete and integrated smart home experience

HDL connects your lights, curtains, air-conditioners and other devices into the system, and allows you to control them on a mobile phone, tablet or wall panel. For example, you can turn off the lights with a phone on the way to work. With the settings of sensors and logic conditions, the system can also run the tasks automatically. We offer you smart home solutions that are able to integrate various functions and cover every area of your home.

buspro + buspro

Mixed Application of Wired and Wireless Systems

Being smart means your home somehow knows what you need and takes care of you. When you arrive home in the day time, it opens the curtains for you. But when you come back in the evening, it will turn on the lights for you. It ensures that every time you are walking into a properly lit room.

We have both wired and wireless solutions. Tell us what you need. We will design personalized solutions right for you. You can choose what rooms to automate and what functions to implement. It's that simple.