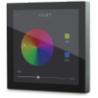

#### Brightness: 53%

100%

RGB Light Color:

#### Colors

HDL offers you full control of light colors. Whether you are having a romantic dinner or a cheerful party, you can always easily set the perfect lighting effect with colors.