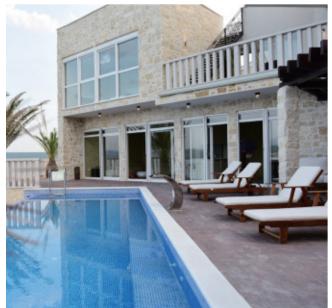

## Seaside Holiday Villa in Croatia

HDL Buspro system was installed in this seaside villa. All the lights, blinds, air-conditioners and security cameras were connected to Buspro. Users can easily control the system by HDL wall panels or their mobile phones.