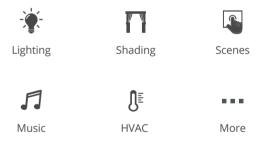

## Complete and integrated smart home experience

HDL connects your lights, curtains, air-conditioners and other devices into the system, and allows you to control them on a mobile phone, tablet or wall panel. For example, you can turn off the lights with a phone on the way to work. With the settings of sensors and logic conditions, the system can also run the tasks automatically. We offer you smart home solutions that are able to integrate various functions and cover every area of your home.

Shading

Climate Control

Music

Scene control

Safety and Security

Automatic control

## **Climate Control**

Music

Scene control

Safety and Security

Automatic control

HDL smart home can automatically run the air-conditioning, heating and ventilation system. It keeps the ambience healthy and comfortable for your family. It also gives you intuitive and convenient ways to do it manually. For example, you can set your AC temperature with a mobile phone, or simply touch the wall panel right beside you.

## Music

Scene control

Safety and Security

Automatic control

Your background music can also link with Scenes. For example, Dinner Mode can go with a piece soft music while controlling the lights over dining room.

## **Scene control**

Safety and Security

Automatic control

Scene control provides great convenience to control multiple devices. Just one button away to set the perfect ambience for your activity. For example, we can create a "Romantic" mode, which when you select it, the system will close curtains, turn on color lights and play soft music.

Shading

Climate Control

Music

Scene control

**Safety and Security** 

Automatic control

When smoke is detected, the system will trigger alarms in the house. Meanwhile, notifications will be pushed to your phone.