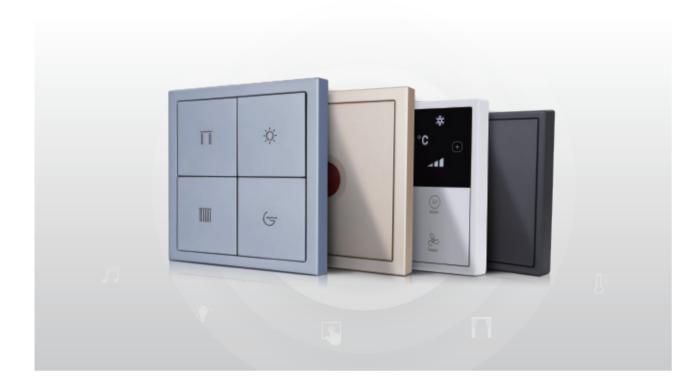

#### Tile

The basic unit of Tile is a keypad or socket panel in EU standard. You can use just one unit if it meets your requirement, or combine multiple units to serve more functions in a specific area. Tile series comes with two versions of different materials: metal and plastic. Each one is able to give you a sense of premium quality, either with the refined sandblasting finishes on the metal one or the skin-like touch feeling on the plastic one.

- Supports various types of control targets
- Flexible combinations for required functions
- RGB icon backlight
- Customizable button icons
- Users are allowed to set the colors of icon backlight
- Available in two materials Plastic:86×86×11(mm) Metal:90×90×11(mm)

#### Available for: buspro Available in four colors: Metal: Space Gray Champagne Gold Plastic: Ash Gray Ivory White